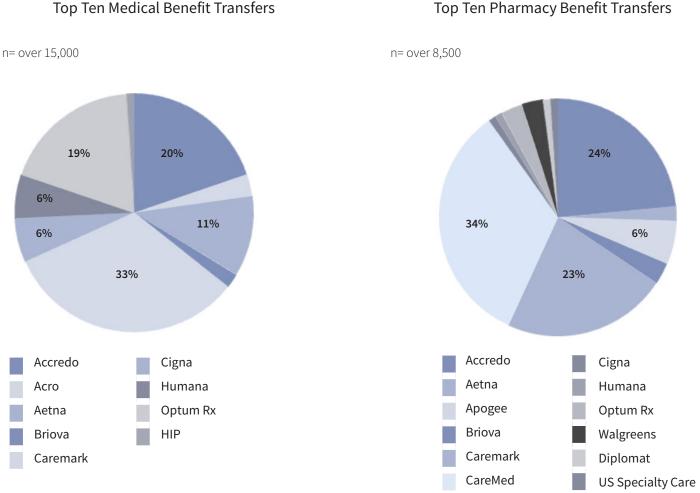

## Case Study Unlike Other HUBs, No Internal Conflicts **Transfers to Specialty Pharmacies**

A comparative analysis of COPILOT's pharmacy prescription offerings reveals that COPILOT excels in transferring prescriptions to a wide range of dispensing options, with top-notch accuracy rates for complex benefit investigations across both medical and pharmacy benefits. COPILOT seamlessly connects drugs to patients through various channels, including Specialty Pharmacies, Specialty Distributors, Wholesalers, and Buy-and-Bill options. COPILOT prioritizes precision and efficiency, delivering speed and accuracy to clients.

**Top Ten Pharmacy Benefit Transfers** 

COPILOT's prescription transfers approach prioritizes what is best for the patient.